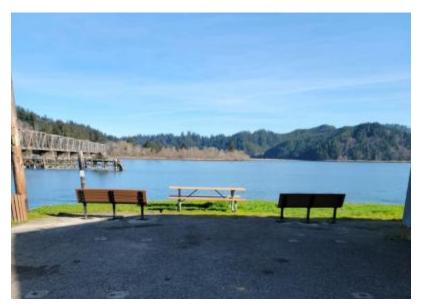

## **Bumble Bee Boat Ramp**

Bumble Bee Boat Ramp is located in the 200 block of Riverfront Way just as you head west under the railroad tracks. The area incorporates just under an acre between the narrow riverfront access and the adjacent gravel lot that serves as parking. In 2021, the Reedsport Main Street Program dedicated funds to revitalize the area including new gravel for the lot, new picnic tables and viewing benches . The area also features a full-size gangway and dock, along

with a kayak launch which was placed in partnership with Travel Southern Oregon Coast. Other additions that are in the planning stage include a mural on the levee wall adjacent to the gravel lot and a new gangway and dock.